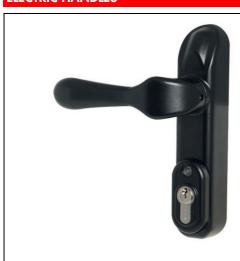

## Technical features:

- Non-handed handle.
- Idle handle under no power input conditions.
- Key operated mechanical emergency system: the key will operate the handle. By removing the key the handle will be deactivated.
- Wiring system with connector for complete connection insulation.
- LED integral with handle body for door status visual indication.
- Nickel-plated steel case.
- Painted aluminum alloy cover.
- Electric hold-open device available.
- Powered through booster device
- Rated voltage 12/24 V ac/dc.
- Operating voltage min. 5 V, max 28 V.

## Supplied as standard:

- Cylinder item 1.0G304.02.0.12.
- Booster module item 1.07022.01.0.
- 8/9 mm square spindle.

## On request:

• Timer item 1.07022.20.0

## Finishes:

- Black painted (RAL 9005).
- Grey painted (RAL 9006).

- Electrically enabled handle
- Can be installed with panic exit devices series FAST and Cisa Prestige
- Painted Black
- STD SUPPLY:

Booster device 1.07022.01.0 Connecting cable

fixing screws
• ON REQUEST:

Timer device 1.07022.20.0

1,200

1 1 07074 80 0